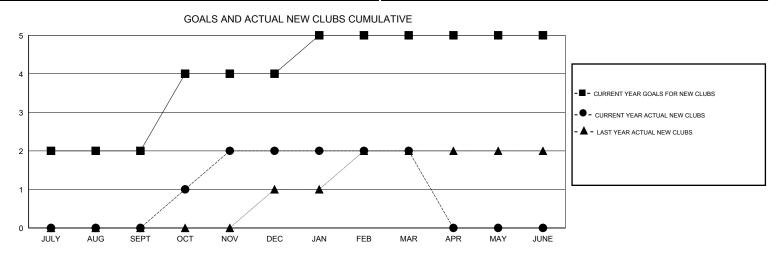

## GMT: Mahesh Pasqual

 $\mathsf{GMT} \; \mathsf{CA} \; \mathbf{6}$ 

| Clubs         |                  |                  |                  |                  | Members               |                    |                                     |                    |                  |  |
|---------------|------------------|------------------|------------------|------------------|-----------------------|--------------------|-------------------------------------|--------------------|------------------|--|
|               | RESU             | TS FOR 2014-2015 |                  |                  | RESULTS FOR 2014-2015 |                    |                                     |                    |                  |  |
| QUARTER       | NEW CLUB<br>GOAL | NEW CLUBS        | DROPPED<br>CLUBS | NET<br>GAIN/LOSS | QUARTER               | NEW MEMBER<br>GOAL | CHARTER AND<br>NEW MEMBERS<br>ADDED | DROPPED<br>MEMBERS | NET<br>GAIN/LOSS |  |
| JULY/AUG/SEPT | 2                | 0                | 1                | -1               | JULY/AUG/SEPT         | 100                | 73                                  | 112                | -39              |  |
| OCT/NOV/DEC   | 2                | 2                | 0                | 2                | OCT/NOV/DEC           | 75                 | 162                                 | 26                 | 136              |  |
| JAN/FEB/MAR   | 1                | 0                | 0                | 0                | JAN/FEB/MAR           | 50                 | 37                                  | 23                 | 14               |  |
| APR/MAY/JUNE  | 0                | 0                | 0                | 0                | APR/MAY/JUNE          | 25                 | 0                                   | 0                  | 0                |  |