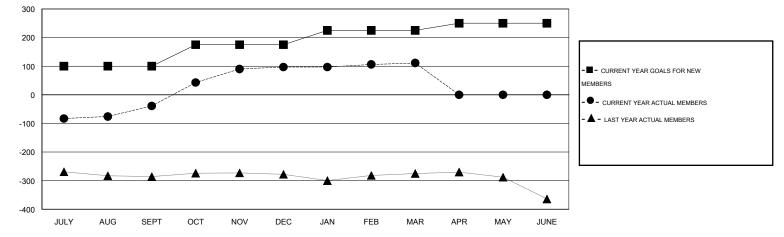

## GMT: Mahesh Pasqual

 $\mathsf{GMT} \; \mathsf{CA} \; \mathbf{6}$ 

| Clubs         |                  |                  |                  |                  | Members               |                    |                                     |                    |                  |  |
|---------------|------------------|------------------|------------------|------------------|-----------------------|--------------------|-------------------------------------|--------------------|------------------|--|
|               | RESU             | TS FOR 2014-2015 |                  |                  | RESULTS FOR 2014-2015 |                    |                                     |                    |                  |  |
| QUARTER       | NEW CLUB<br>GOAL | NEW CLUBS        | DROPPED<br>CLUBS | NET<br>GAIN/LOSS | QUARTER               | NEW MEMBER<br>GOAL | CHARTER AND<br>NEW MEMBERS<br>ADDED | DROPPED<br>MEMBERS | NET<br>GAIN/LOSS |  |
| JULY/AUG/SEPT | 2                | 0                | 1                | -1               | JULY/AUG/SEPT         | 100                | 73                                  | 112                | -39              |  |
| OCT/NOV/DEC   | 2                | 2                | 0                | 2                | OCT/NOV/DEC           | 75                 | 162                                 | 26                 | 136              |  |
| JAN/FEB/MAR   | 1                | 0                | 0                | 0                | JAN/FEB/MAR           | 50                 | 37                                  | 23                 | 14               |  |
| APR/MAY/JUNE  | 0                | 0                | 0                | 0                | APR/MAY/JUNE          | 25                 | 0                                   | 0                  | 0                |  |